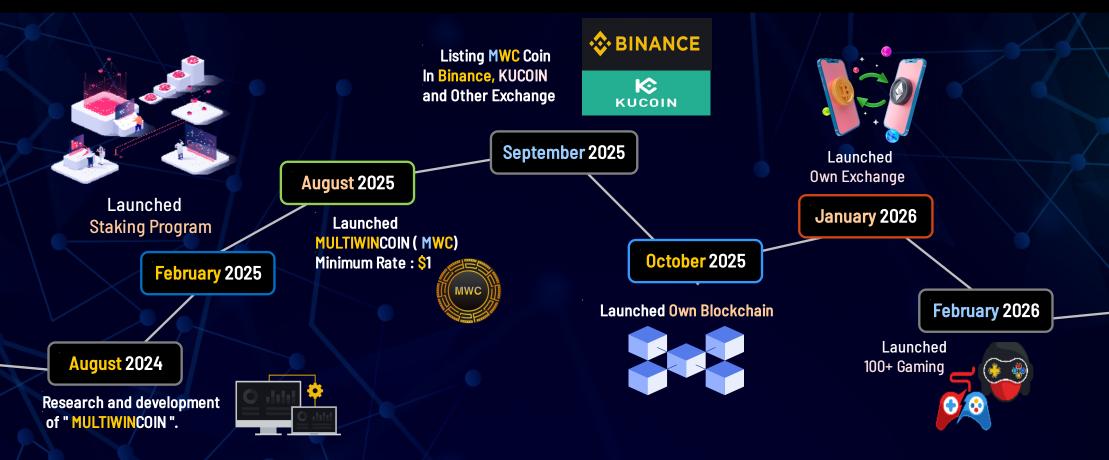

in a unique system called ServerFi, which decentralizes server management.

BLOCKCHAIN

MULTIWIN COIN aims to foster a vibrant community where players not only play but also co-create and govern the game world. The MWC token also supports governance, rewarding players with both in-game benefits and real-world value through its decentralized system.

#### **HOW DOES MWC WORK?**





MULTIWIN COIN (MWC) works as a next-gen blockchain-based MMORPG that merges entertainment, governance, and creativity. As a player, you engage in a vast virtual world with the ability to influence its evolution through the governance token, MWC. This token allows you to participate in in-game events, unlock exclusive content, and vote on decisions that shape the platform's

### ROAD MAP - MULTIWINCOIN ( MWC)





### **JOINING PACKAGES**



Package • 1

\$50 To \$1000

Package • 2

\$1000 To \$3000

Package • 3

\$3001 To \$Unlimited.....



# TYPES OF INCOME



- 1 ROLINCOME
- 2 REFERRAL INCOME
- 3 LEVEL INCOME (ROI TO ROI)
- 4 LEADERSHIP INCOME
- 5 REWARD INCOME



## 1 • ROI INCOME





\$50 To \$1000 (Lock 1 Year)



ROI = 0.6%

Package • 2

\$1000 To \$3000 ( Lock 2 Year )



ROI = 0.7%

Package • 3

\$3001 To \$Unlimited (Lock 3 Year)





### 2 • REFERRAL INCOME



Get Referral Income On 2nd & 3rd Package



5%

You Can Refer Unlimited Directs & Get Unlimited Referral Income.

# 3 · LEVEL INCOME (ROITO ROI)



| LEVELS     | LEVEL ROI   | TOTAL DIRECTS |
|------------|-------------|---------------|
| 1st LEVEL  | 25% Percent | 2 Direct      |
| 2nd LEVEL  | 10% Percent | 2 Direct      |
|